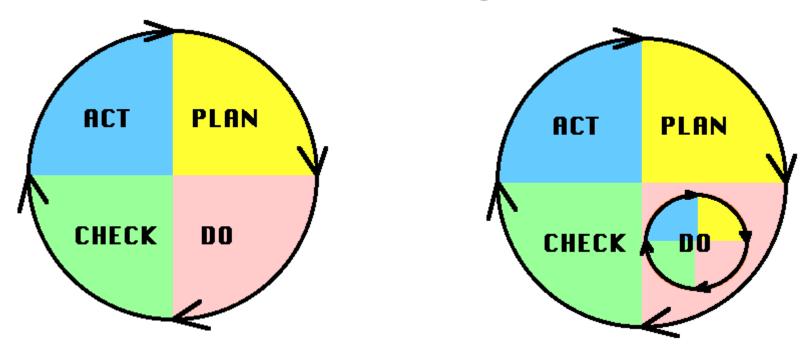

### Shewart-Deming Cycle

PLAN: Design or revise business process components to improve results

DO: Implement the plan and measure its performance

CHECK/STUDY: Assess the measurements and report the results to decision makers

**ACT**: Decide on changes needed to improve the process

Click to LOOK INSIDE!