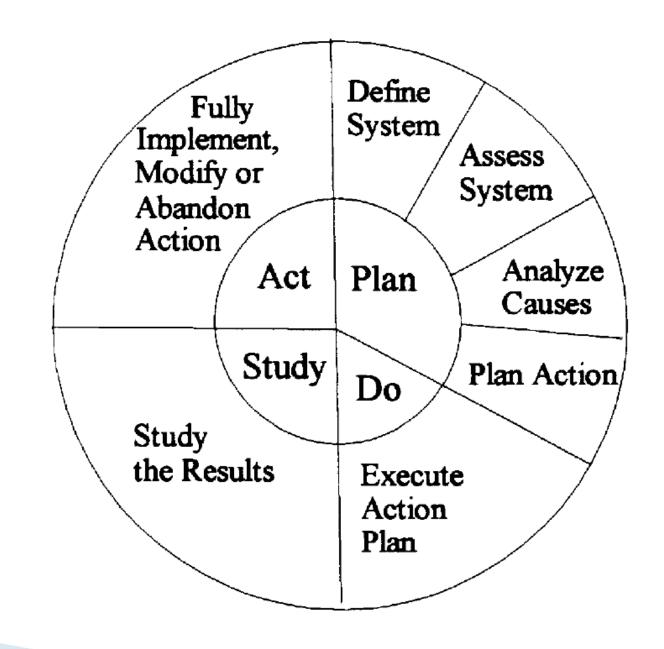

### Shewart-Deming Cycle

PLAN: Design or revise business process components to improve results

DO: Implement the plan and measure its performance

CHECK/STUDY: Assess the measurements and report the results to decision makers

**ACT**: Decide on changes needed to improve the process

Click to LOOK INSIDE!